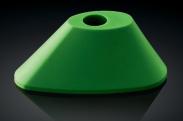

#### **FEMORAL PRESSURIZER - NOW SOFTER**

- For bone cement pressurization in TKA
- Softer material allows for more individual adaption to the femoral bone opening