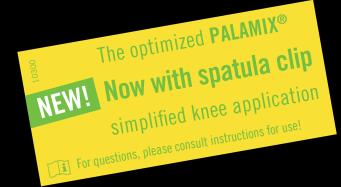

#### SPATULA CLIP – NEW TO PALAMIX®

- Applies a thin layer of bone cement for use in TKA
- Adjustable tip clips onto our short nozzle, and can be directed to any angle for optimal cement application

#### **VACUUM HOSE SET - NEW DESIGN**

- Simplified design without a vacuum indicator
- Houses an effective, sterile active-charcoal filter for staff safety

Look for the yellow sticker on our new optimized PALAMIX<sup>®</sup> system.